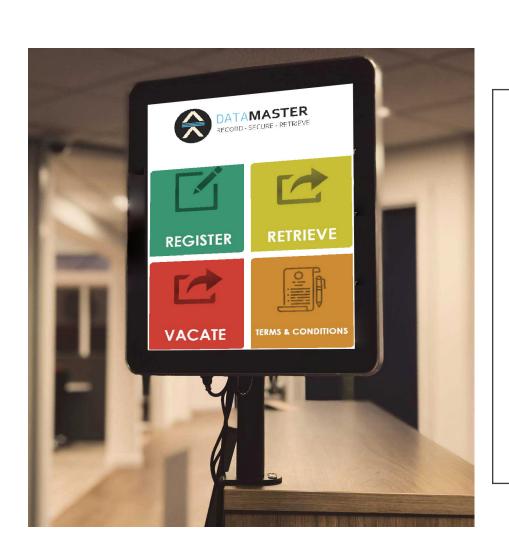

## **ABOUT DATAMASTER**

Advanced visitor management for the companies advancing our world.

As a tech company, you live and breathe all things digital. So why do you have that paper sign-in sheet at your front desk? Establish your brand image as a modern tech company the second someone walks in your door with our cloud-based visitor management system.

# AUTOMATED VISITOR MANAGEMENT SYSTEM

- Equips you with a real-time list of everyone signed in
- Stores data and visitor history securely in the cloud
- Delivers an outstanding visitor experience
- Complies with POPI Act
- Provides a paperless entry process

# KNOW WHO'S IN YOUR BUILDING AT ALL TIMES

And keep your check-in data secure and accessible in the cloud from any device

- SECURE HOSTING
- CLOUD-BASED VISITOR LOG
- SEARCHABLE VISITOR REPORTS
- CONFIGURABLE DATA RETENTION OPTIONS
- SCHEDULED EXPORTS