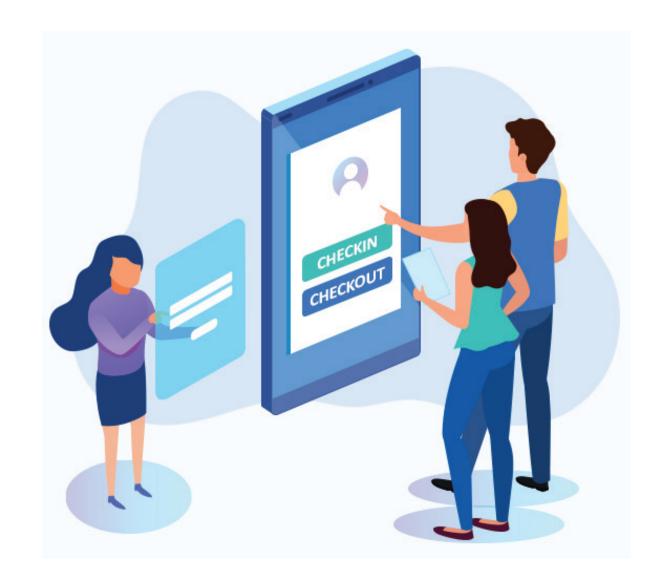

## **ABOUT DATAMASTER**

Advanced visitor management for the companies advancing our world.

As a tech company, you live and breathe all things digital. So why do you have that paper sign-in sheet at your front desk? Establish your brand image as a modern tech company the second someone walks in your door with our cloud-based visitor management system.

# AUTOMATED VISITOR MANAGEMENT SYSTEM

- Equips you with a real-time list of everyone signed in
- Stores data and visitor history securely in the cloud
- Delivers an outstanding visitor experience
- Complies with POPI Act
- Provides a paperless entry process